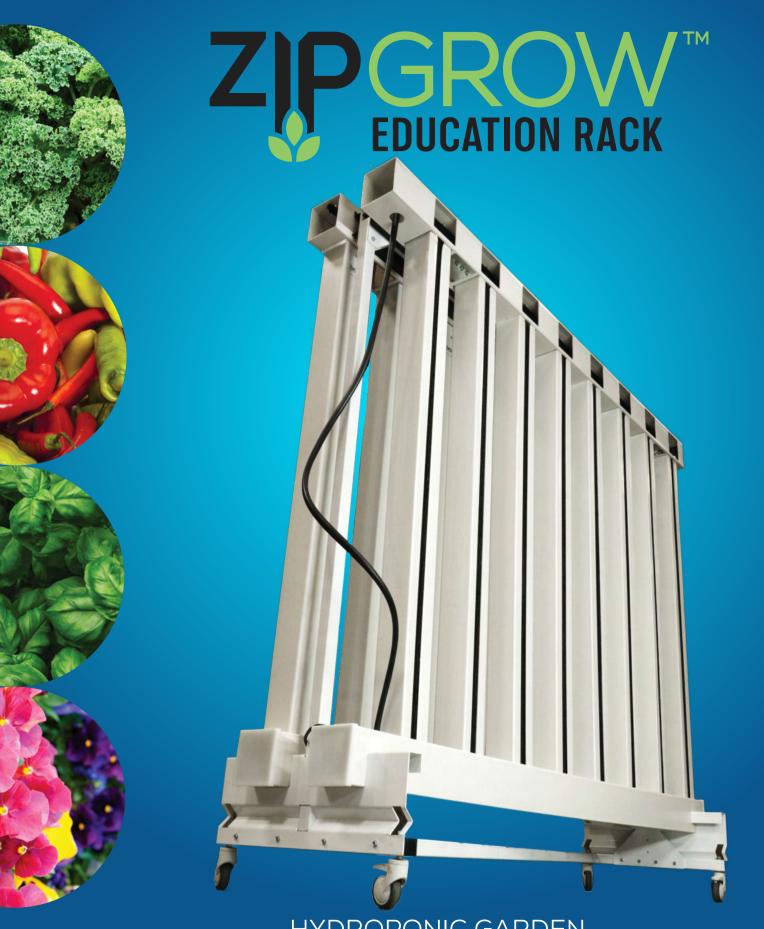

HYDROPONIC GARDEN FOR SCHOOLS, RESEARCH, AND SMALL BUSINESS

The ZipGrow FarmWall eduction rack has been designed to allow teachers and students to grow leafy greens and herbs hydroponically inside their classroom.

Provides a wide range of learning opportunities including:

Agriculture

Math

**Economics** 

Engineering

Science

Health and Wellness

- Quick assembly. Available in single or double sided. Complete with LED grow lights, ZipGrow Towers.
- Specifically engineered to fit inside a standard classroom door frame. Wheeled for easy maneuverability.
- No soil, no mess and uses up to 90% less water than traditional agriculture.