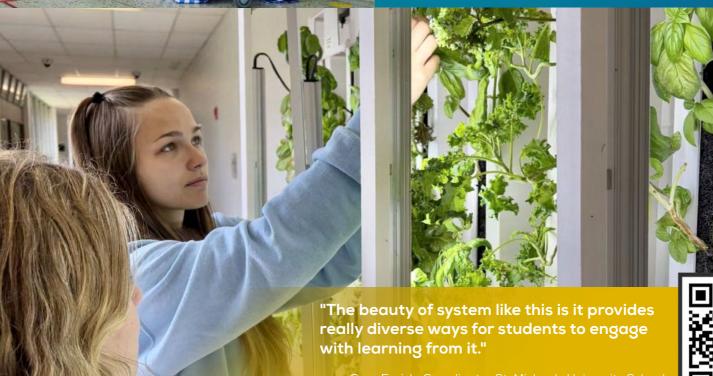

HYDROPONIC GARDEN FOR SCHOOLS, RESEARCH, AND SMALL BUSINESS

The ZipGrow FarmWall eduction rack has been designed to allow teachers and students to grow leafy greens and herbs hydroponically inside their classroom.

Provides a wide range of learning opportunities including:

Agriculture

Math

**Economics** 

Engineering

Science

Health and Wellness

- Quick assembly. Available in single or double sided. Complete with LED grow lights, ZipGrow Towers.
- Specifically engineered to fit inside a standard classroom door frame. Wheeled for easy maneuverability.
- No soil, no mess and uses up to 90% less water than traditional agriculture.