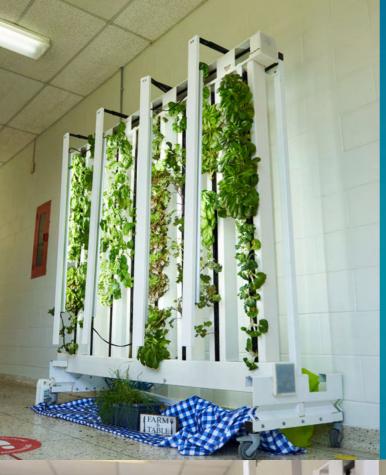

HYDROPONIC GARDEN FOR SCHOOLS, RESEARCH, AND SMALL BUSINESS

The ZipGrow FarmWall eduction rack has been designed to allow teachers and students to grow leafy greens and herbs hydroponically inside their classroom.

Provides a wide range of learning opportunities including:

Agriculture

Math

**Economics** 

Engineering

Science

Health and Wellness

- Quick assembly. Available in single or double sided. Complete with LED grow lights, ZipGrow Towers.
- Specifically engineered to fit inside a standard classroom door frame. Wheeled for easy maneuverability.
- No soil, no mess and uses up to 90% less water than traditional agriculture.