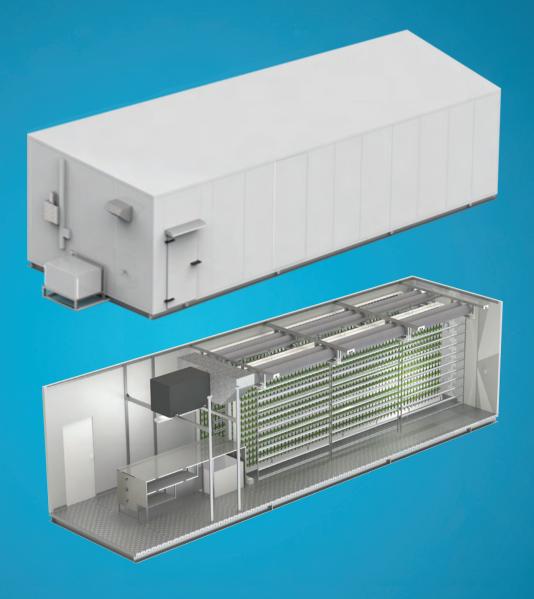

## Think outside the box and grow in it.

The ZipGrow™ ZipPod is the next generation of container farming technology. Rated at R22, ZipPod can operate in areas +/- 45C (-50F to 115F).

## **Purpose Built**

Larger than other container farms on the market, the 10' x 10' x 40' farm allows for increased air circulation, workability and quality crop yields. It boasts extremely advanced equipment including speciality HVAC and plumbing. Engineered in house using ZipGrow's patented Tower™ systems that maximize production.