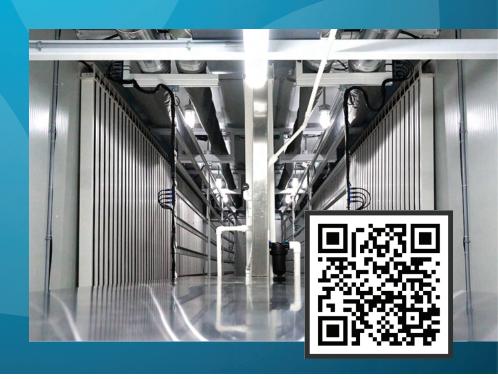

## **Purpose Built**

Larger than other container farms on the market, the 10' x 10' x 40' farm allows for increased air circulation, workability and quality crop yields. It boasts extremely advanced equipment including speciality HVAC and plumbing. Engineered in house using ZipGrow's patented Tower™ systems that maximize production.