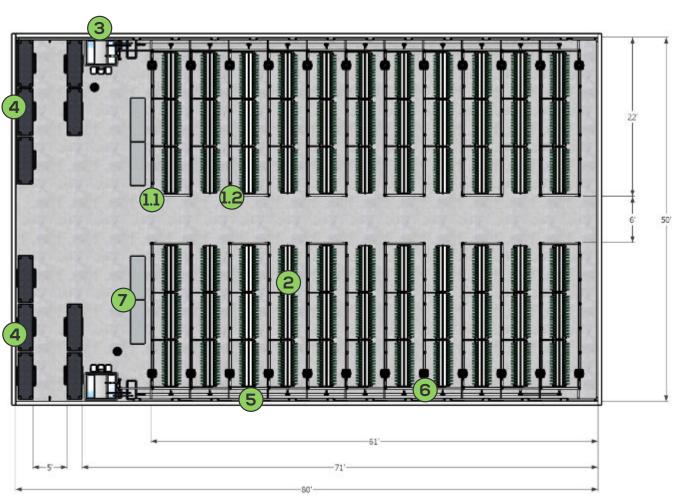

## **INTRO BUNDLE**

**\*\* Building Requirements Minimum** 12ft Ceiling, room 25ft width, 15ft length

| 1.1 | Light Rack with Single Sided LEDs and Double Sided LEDs<br>The Zipgrow <sup>™</sup> Light Rack is essential to any successful ZipFarm <sup>™</sup> enabling the LED lights to<br>hang vertically between a row of ZipRacks. Each steel framed Light Rack contains 12 Single<br>Sided LED Lights, and 22 Double Sided LED Lights along with the required LED drivers. | x2  |  |
|-----|----------------------------------------------------------------------------------------------------------------------------------------------------------------------------------------------------------------------------------------------------------------------------------------------------------------------------------------------------------------------|-----|--|
| 1.2 | Light Rack with Double Sided LED<br>The Zipgrow <sup>™</sup> Light Rack is essential to any successful ZipFarm <sup>™</sup> . The Double Sided LED Light<br>Rack is designed for use within a row of ZipRacks. Each of these steel framed Light Racks<br>Contains 24 Double Sided LED Lights along with the required LED drivers.                                    | xl  |  |
| 2   | <b>ZipRack with 8' ZipGrow™ Towers</b><br>The ZipRack is the core component of any ZipFarm™. These patented modular steel frame<br>units come with the necessary headers, gutters, drain lines and plumbing components, as<br>well as thirty 8' ZipGrow™ Towers with Matrix Media™ and Wicking Strips.                                                               | X15 |  |
| 3   | <b>Plumbing</b><br>Package includes a 330 gallon reservoir, pumps, filter, UV clarifier, reverse osmosis<br>system.                                                                                                                                                                                                                                                  | X1  |  |
| 4   | <b>Seedling Starter Area with LEDs</b><br>Your Seedling Starter Area is where your seeds will begin growing. Each Area includes one<br>steel rack, three 2' x 6' flood tables (enough to fit 3600 seedlings), nine 6' LED lights, one<br>submersible pump, one 25 gallon reservoir, one air pump, one air stone, and the necessary<br>fittings.                      | X2  |  |
| 5   | <b>In Line Rack Plumbing</b><br>Each Kit includes the required fittings, return plumbing lines, and drainage pipes for one<br>ZipRack.                                                                                                                                                                                                                               | x15 |  |
| 6   | <b>12" HAF Fans</b><br>These fans provide air flow throughout your farm.                                                                                                                                                                                                                                                                                             | x6  |  |
| 7   | <b>ZipGrow™ Tower Work Table</b><br>Two (2) 72" L x 24" W x 34" H Heavy Duty 430 Stainless Steel Work Tables - NSF listed with stainless steel tower holder attachment designed to hold a ZipGrow™ tower in place while you harvest, plant, or clean the tower.                                                                                                      | X2  |  |
|     |                                                                                                                                                                                                                                                                                                                                                                      |     |  |