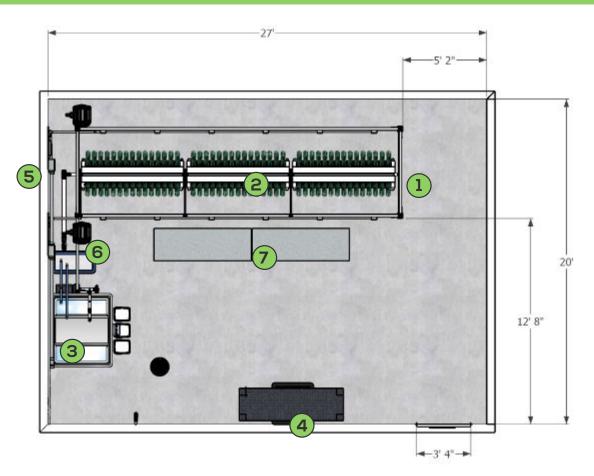

# **ZPBUYERS GUIDE**

Customizable Indoor Farming Systems

| 1 | Light Rack with Single Sided LED's<br>The Zipgrow™ Light Rack is essential to any successful ZipFarm™ enabling the LED lights<br>to hang vertically between a row of ZipRacks. Each steel framed Light Rack contains 24<br>LED Lights along with the required LED drivers.                                                                      | xl |
|---|-------------------------------------------------------------------------------------------------------------------------------------------------------------------------------------------------------------------------------------------------------------------------------------------------------------------------------------------------|----|
| 2 | <b>ZipRack with 8' ZipGrow™ Towers</b><br>The ZipRack is the core component of any ZipFarm™. These patented modular steel frame<br>units come with the necessary headers, gutters, drain lines and plumbing components, as<br>well as thirty 8' ZipGrow™ Towers with Matrix Media™ and Wicking Strips.                                          | ХЗ |
| 3 | <b>Plumbing</b><br>Package includes a 330 gallon reservoir, pumps, filter, UV clarifier, reverse osmosis<br>system.                                                                                                                                                                                                                             | X1 |
| 4 | <b>Seedling Starter Area with LEDs</b><br>Your Seedling Starter Area is where your seeds will begin growing. Each Area includes one<br>steel rack, three 2' x 6' flood tables (enough to fit 3600 seedlings), nine 6' LED lights, one<br>submersible pump, one 25 gallon reservoir, one air pump, one air stone, and the necessary<br>fittings. | Xl |
| 5 | <b>In Line Rack Plumbing</b><br>Each Kit includes the required fittings, return plumbing lines, and drainage pipes for one ZipRack.                                                                                                                                                                                                             | хЗ |
| 6 | <b>12" HAF Fans</b><br>These fans provide air flow throughout your farm.                                                                                                                                                                                                                                                                        | x2 |
| 7 | <b>ZipGrow™ Tower Work Table</b><br>Two (2) 72" L x 24" W x 34" H Heavy Duty 430 Stainless Steel Work Tables - NSF listed with stainless steel tower holder attachment designed to hold a ZipGrow™ tower in place while you harvest, plant, or clean the tower.                                                                                 | X2 |

**Equipment Details:** 30 tower/Zipracks Total number of Towers = 90 towers Grow Space = 106 ft<sup>2</sup> Conventional Canopy = 720 ft Plant Sites = 2160

## **INTRO BUNDLE**

**\*\* Building Requirements Minimum** 12ft Ceiling, room 25ft width, 15ft length

| 1.1 | Light Rack with Single Sided LEDs and Double Sided LEDs<br>The Zipgrow <sup>™</sup> Light Rack is essential to any successful ZipFarm <sup>™</sup> enabling the LED lights to<br>hang vertically between a row of ZipRacks. Each steel framed Light Rack contains 12 Single<br>Sided LED Lights, and 22 Double Sided LED Lights along with the required LED drivers. | x2  |  |
|-----|----------------------------------------------------------------------------------------------------------------------------------------------------------------------------------------------------------------------------------------------------------------------------------------------------------------------------------------------------------------------|-----|--|
| 1.2 | Light Rack with Double Sided LED<br>The Zipgrow <sup>™</sup> Light Rack is essential to any successful ZipFarm <sup>™</sup> . The Double Sided LED Light<br>Rack is designed for use within a row of ZipRacks. Each of these steel framed Light Racks<br>Contains 24 Double Sided LED Lights along with the required LED drivers.                                    | xl  |  |
| 2   | <b>ZipRack with 8' ZipGrow™ Towers</b><br>The ZipRack is the core component of any ZipFarm™. These patented modular steel frame<br>units come with the necessary headers, gutters, drain lines and plumbing components, as<br>well as thirty 8' ZipGrow™ Towers with Matrix Media™ and Wicking Strips.                                                               | X15 |  |
| 3   | <b>Plumbing</b><br>Package includes a 330 gallon reservoir, pumps, filter, UV clarifier, reverse osmosis<br>system.                                                                                                                                                                                                                                                  | X1  |  |
| 4   | <b>Seedling Starter Area with LEDs</b><br>Your Seedling Starter Area is where your seeds will begin growing. Each Area includes one<br>steel rack, three 2' x 6' flood tables (enough to fit 3600 seedlings), nine 6' LED lights, one<br>submersible pump, one 25 gallon reservoir, one air pump, one air stone, and the necessary<br>fittings.                      | X2  |  |
| 5   | <b>In Line Rack Plumbing</b><br>Each Kit includes the required fittings, return plumbing lines, and drainage pipes for one<br>ZipRack.                                                                                                                                                                                                                               | x15 |  |
| 6   | <b>12" HAF Fans</b><br>These fans provide air flow throughout your farm.                                                                                                                                                                                                                                                                                             | x6  |  |
| 7   | <b>ZipGrow™ Tower Work Table</b><br>Two (2) 72" L x 24" W x 34" H Heavy Duty 430 Stainless Steel Work Tables - NSF listed with stainless steel tower holder attachment designed to hold a ZipGrow™ tower in place while you harvest, plant, or clean the tower.                                                                                                      | X2  |  |
|     |                                                                                                                                                                                                                                                                                                                                                                      |     |  |

**Equipment Details**: 30 tower/Zipracks Total number of Towers = 450 towers Grow Space = 533 ft<sup>2</sup> Conventional Canopy = 3,600 ft Plant Sites = 10,800