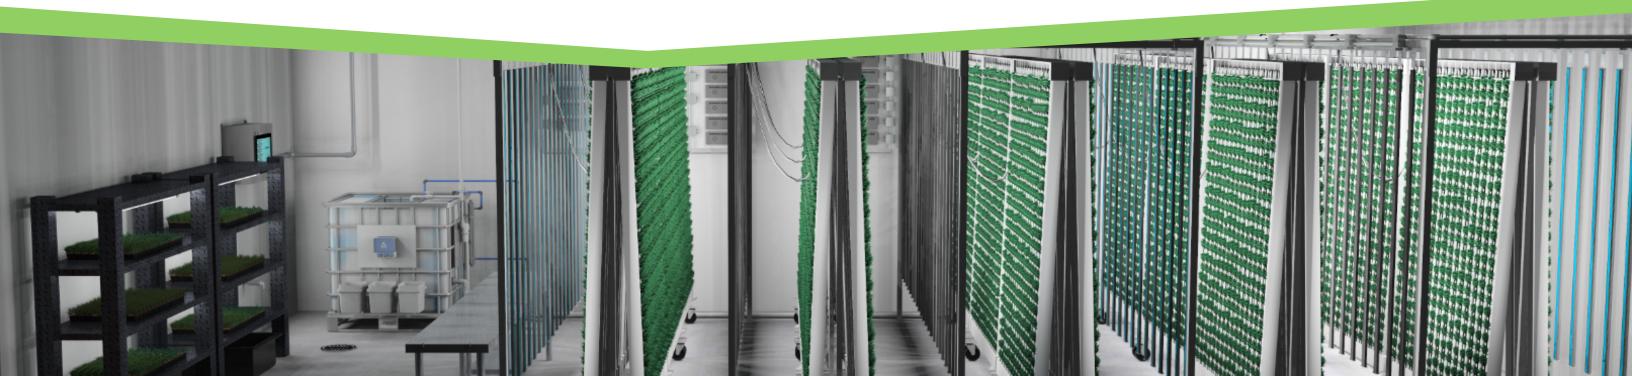

#### ZipRack<sup>™</sup>

The Zipgrow™ ZipRack puts your plants on wheels! German engineered, medical grade, casters bring planting and harvesting to ergonomic workstations where employee health and safety is key. Each patented modular steel ZipRack comes with the necessary flow regulating drippers, drain lines, quick attach fittings to house 30, 8' ZipGrow™ Towers.

#### Wicking Strips

The ZipGrow<sup>™</sup> Tower is the not so secret weapon of the ZipGrow<sup>™</sup> system. Made from highly durable virgin grade PVC. At 8' in length, the tower is still manageable to harvest by a single farmer. The secret weapon of the ZipGrow<sup>™</sup> tower is our patented **Matrix** Media<sup>™</sup>. Constructed from recycled PET-1 (water bottles) without any BPA, and each polyfiber is inclosed by a binder which not only increases the longevity of your media but also minimizes contact with the water in your system. When water is dispensed onto a Wicking Strip water is concentrated on the plant roots until the plant has established large enough roots to take up water from the balance of the Matrix Media<sup>™</sup>.

#### ZipGrow<sup>™</sup> LightRack

The Zipgrow<sup>™</sup> LightRack is the backbone of any successful ZipFarm<sup>™</sup>. This pure white, powder-coated, steel structure is designed to support all of your farm's utilities and place them exactly where the plants need them. Each Light Rack supports two rows of 12 or 24 vertically hung LED grow lights at optimal plant height to create a perfect parking spot for your ZipRacks<sup>™</sup>.

#### ZipGlow™

The **ZipGlow™** lights were designed with a form factor specifically for use in the ZipFarm™. Using a thin 8' bar profile, these lights provide excellent coverage to the growing surface while maximizing space efficiency throughout the farm.