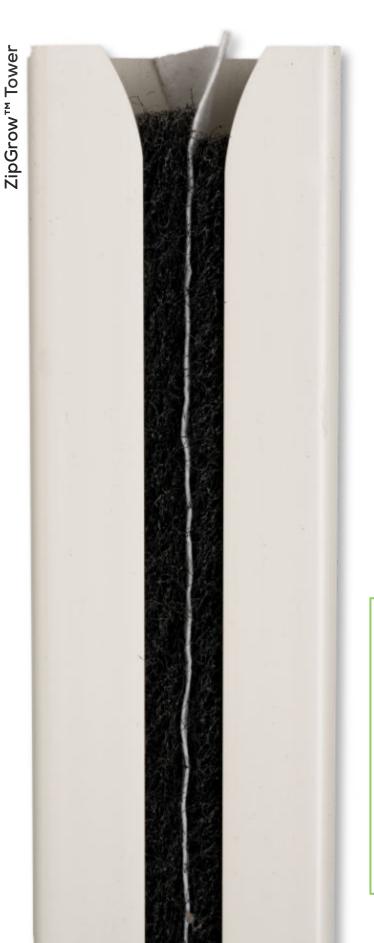

#### Matrix Media™

#### Wicking Strips

The ZipGrow<sup>™</sup> Tower is the not so secret weapon of the ZipGrow<sup>™</sup> system. Made from highly durable virgin grade PVC. At 8' in length, the tower is still manageable to harvest by a single farmer. The secret weapon of the ZipGrow<sup>™</sup> tower is our patented **Matrix** Media<sup>™</sup>. Constructed from recycled PET-1 (water bottles) without any BPA, and each polyfiber is inclosed by a binder which not only increases the longevity of your media but also minimizes contact with the water in your system. When water is dispensed onto a Wicking Strip water is concentrated on the plant roots until the plant has established large enough roots to take up water from the balance of the Matrix Media<sup>™</sup>.