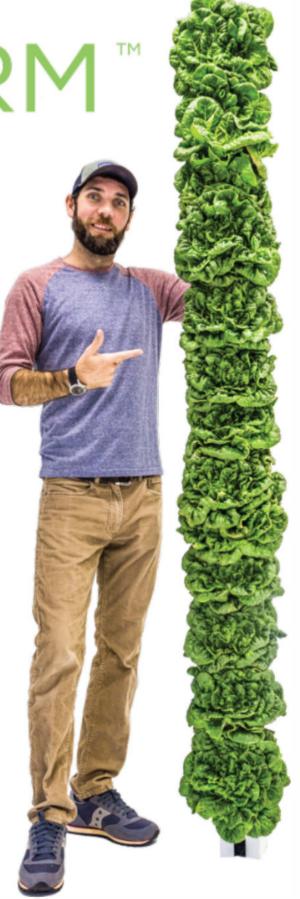

#### Wicking Strips

The ZipGrow<sup>™</sup> Tower is the not so secret weapon of the ZipGrow<sup>™</sup> system. Made from highly durable virgin grade PVC. At 8' in length, the tower is still manageable to harvest by a single farmer. The secret weapon of the ZipGrow<sup>™</sup> tower is our patented **Matrix** Media<sup>™</sup>. Constructed from recycled PET-1 (water bottles) without any BPA, and each polyfiber is inclosed by a binder which not only increases the longevity of your media but also minimizes contact with the water in your system. When water is dispensed onto a Wicking Strip water is concentrated on the plant roots until the plant has established large enough roots to take up water from the balance of the Matrix Media<sup>™</sup>.