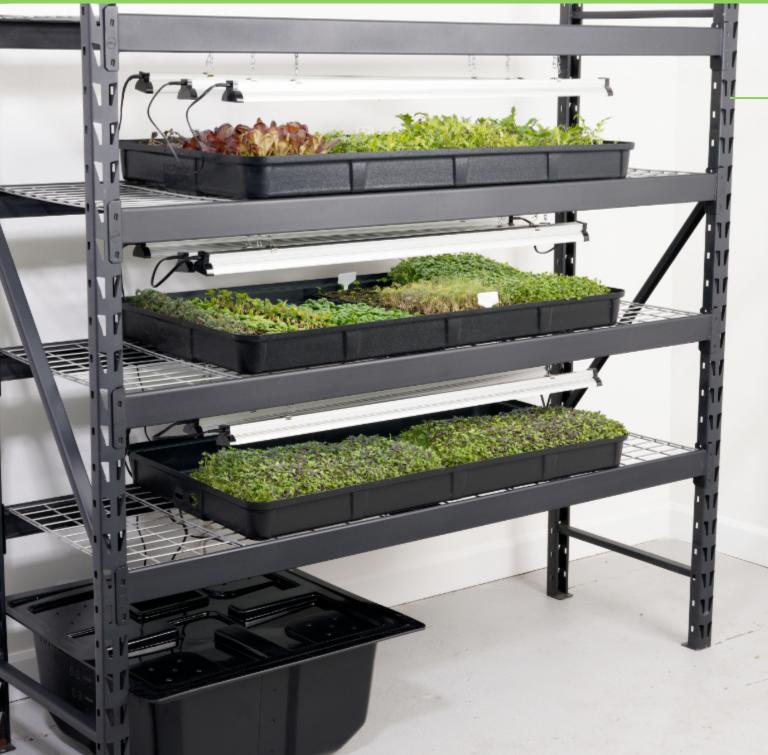

## **SEEDLING STATION**

#### Seedling Starter Area

- 3 2'x6' low rise flood tables.
- Rack Included.
- LED Lighting 3, 6' lights per flood table. Total of 9 per Seedling area.
- Plumbing components for flood and drain system.
- 3,600 seedlings at one time.
- Timers included for automating the system.