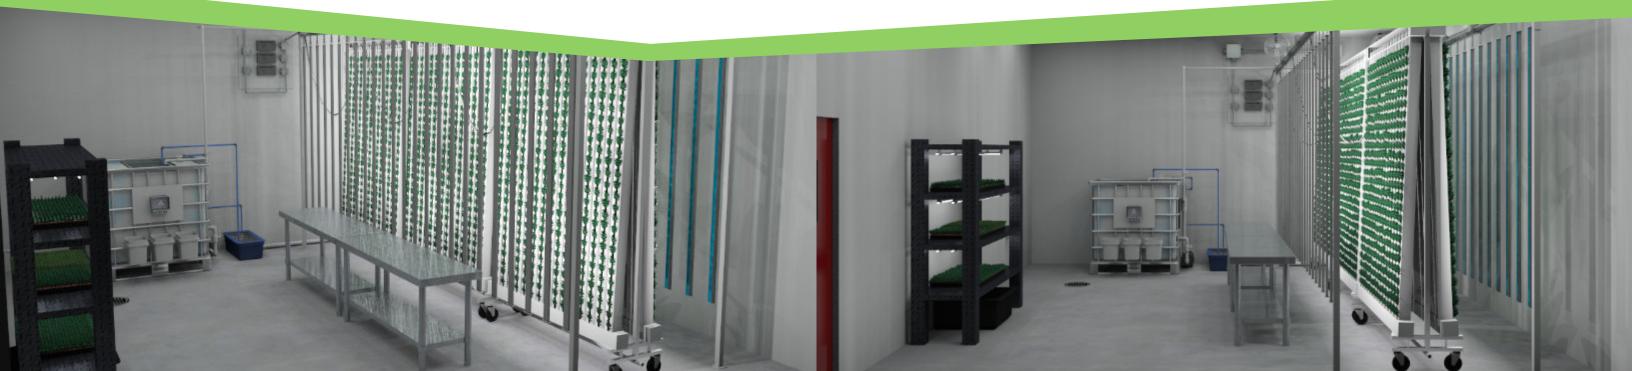

#### ZipRack<sup>™</sup>

The Zipgrow™ ZipRack puts your plants on wheels! German engineered, medical grade, casters bring planting and harvesting to ergonomic workstations where employee health and safety is key. Each patented modular steel ZipRack comes with the necessary flow regulating drippers, drain lines, quick attach fittings to house 30, 8' ZipGrow™ Towers.

#### Wicking Strips

The ZipGrow<sup>™</sup> Tower is the not so secret weapon of the ZipGrow<sup>™</sup> system. Made from highly durable virgin grade PVC. At 8' in length, the tower is still manageable to harvest by a single farmer. The secret weapon of the ZipGrow<sup>™</sup> tower is our patented **Matrix** Media<sup>™</sup>. Constructed from recycled PET-1 (water bottles) without any BPA, and each polyfiber is inclosed by a binder which not only increases the longevity of your media but also minimizes contact with the water in your system. When water is dispensed onto a Wicking Strip water is concentrated on the plant roots until the plant has established large enough roots to take up water from the balance of the Matrix Media<sup>™</sup>.

#### ZipGrow<sup>™</sup> LightRack

The Zipgrow<sup>™</sup> LightRack is the backbone of any successful ZipFarm<sup>™</sup>. This pure white, powder-coated, steel structure is designed to support all of your farm's utilities and place them exactly where the plants need them. Each Light Rack supports two rows of 12 or 24 vertically hung LED grow lights at optimal plant height to create a perfect parking spot for your ZipRacks<sup>™</sup>.

#### ZipGlow™

The **ZipGlow™** lights were designed with a form factor specifically for use in the ZipFarm™. Using a thin 8' bar profile, these lights provide excellent coverage to the growing surface while maximizing space efficiency throughout the farm.