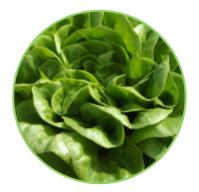

### **OUTPUTS**

Yield per square foot of growing space per year.

Salanova Lettuce 100-140 heads/ft²/year

Kale 11-15.4 lbs/ft²/year