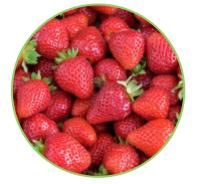

Albion Strawberries 8.8-13.2 lbs/ft²/year

Genovese Basil 13.2-26.5 lbs/ft²/year

\*Production numbers are estimates only. A number of variables can affect production rates including, but not limited to: humidity, CO2, temperature, grower experience, pH, nutrients, air flow, pests, disease, etc.