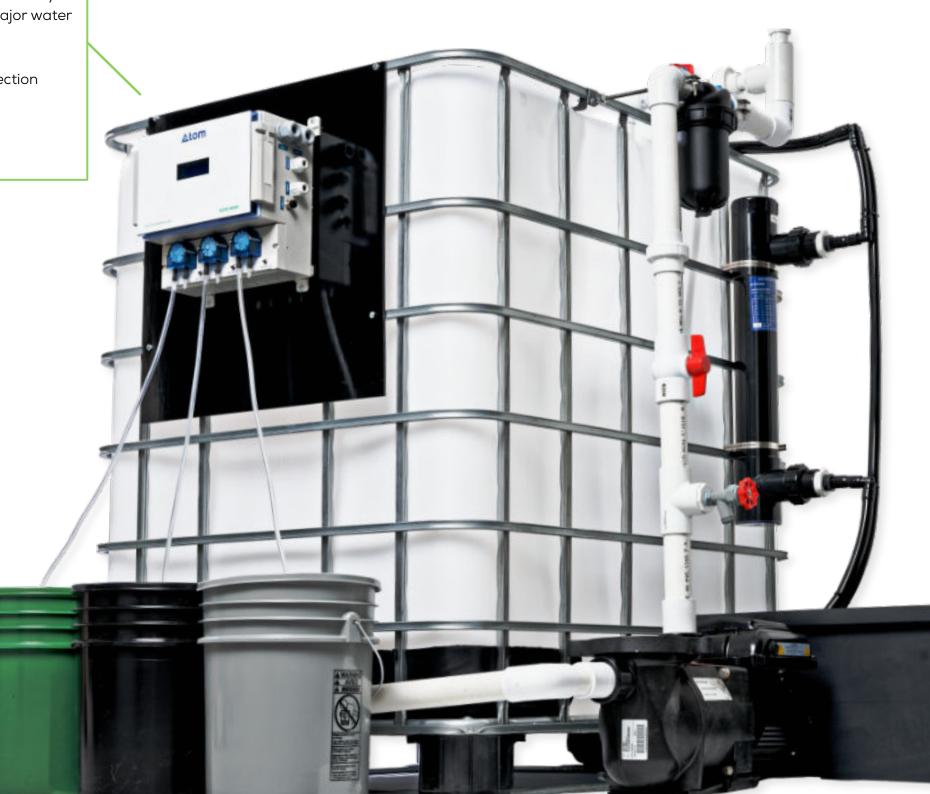

#### **Plumbing Kit**

- 330 gallon IBC tank.
- UV filtration to protect against bacteria and pathogens.
- "Y" filter for additional filtration.
- A powerful, 2 HP variable speed pump delivers the nutrient solution to the farm. The ability to adjust the speed depending on farm size results in electricity savings compared to single speed pumps.
- A sump tank with two (2) submersible pumps and a float switch to ensure redundancy in the system while allowing the water in the farm to be recirculated, resulting in major water savings.
- All plumbing components.
- Strategically placed valves give you the ability to control pressure and flow direction throughout the farm.
- Includes auto dosing system for easy nutrient and pH balancing.
- Nutrient reservoirs.
- RO filter comes standard (Stealth RO 300) (300gpd).

## **PLUMBING KIT**

STAMCO