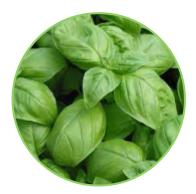

Albion Strawberries 8.8-13.2 lbs/ft²/year

Genovese Basil 13.2-26.5 lbs/ft²/year

\*Production numbers are estimates only. A number of variables can affect production rates including, but not limited to: humidity, CO2, temperature, grower experience, pH, nutrients, air flow, pests, disease, etc.