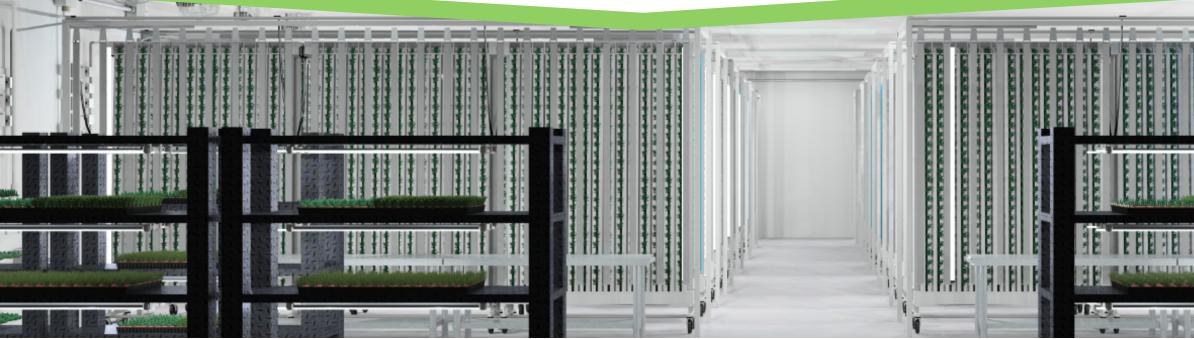

#### ZipRack<sup>™</sup>

The Zipgrow™ ZipRack puts your plants on wheels! German engineered, medical grade, casters bring planting and harvesting to ergonomic workstations where employee health and safety is key. Each patented modular steel ZipRack comes with the necessary flow regulating drippers, drain lines, quick attach fittings to house 30, 8' ZipGrow™ Towers.

#### Wicking Strips

The ZipGrow<sup>™</sup> Tower is the not so secret weapon of the ZipGrow<sup>™</sup> system. Made from highly durable virgin grade PVC. At 8' in length, the tower is still manageable to harvest by a single farmer. The secret weapon of the ZipGrow<sup>™</sup> tower is our patented **Matrix** Media<sup>™</sup>. Constructed from recycled PET-1 (water bottles) without any BPA, and each polyfiber is inclosed by a binder which not only increases the longevity of your media but also minimizes contact with the water in your system. When water is dispensed onto a Wicking Strip water is concentrated on the plant roots until the plant has established large enough roots to take up water from the balance of the Matrix Media<sup>™</sup>.

#### ZipGrow<sup>™</sup> LightRack

The Zipgrow<sup>™</sup> LightRack is the backbone of any successful ZipFarm<sup>™</sup>. This pure white, powder-coated, steel structure is designed to support all of your farm's utilities and place them exactly where the plants need them. Each Light Rack supports two rows of 12 or 24 vertically hung LED grow lights at optimal plant height to create a perfect parking spot for your ZipRacks<sup>™</sup>.