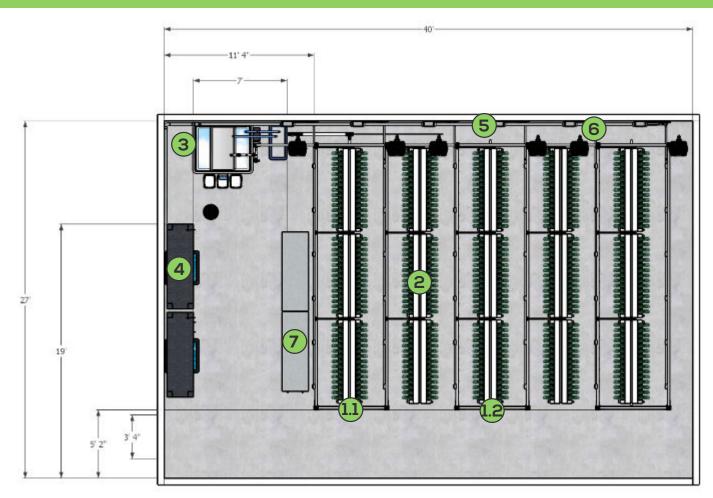

## **FULL BUNDLE**

**\*\* Building Requirements Minimum** 12ft Ceiling, room 25ft width, 30ft length

## **COMMERCIAL BUNDLE**

| 1.1 | Light Rack with Single Sided LEDs and Double Sided LEDs<br>The Zipgrow™ Light Rack is essential to any successful ZipFarm™ enabaling the LED lights to<br>hang vertically between a row of ZipRacks. Each steel framed Light Rack contains 12 Single<br>Sided LED Lights, and 22 Double Sided LED Lights along with the required LED drivers.   | x4  |
|-----|-------------------------------------------------------------------------------------------------------------------------------------------------------------------------------------------------------------------------------------------------------------------------------------------------------------------------------------------------|-----|
| 1.2 | Light Rack with Double Sided LED<br>The Zipgrow™ Light Rack is essential to any successful ZipFarm™. The Double Sided LED Light<br>Rack is designed for use within a row of ZipRacks. Each of these steel framed Light Racks<br>Contains 24 Double Sided LED Lights along with the required LED drivers.                                        | x8  |
| 2   | <b>ZipRack with 8' ZipGrow™ Towers</b><br>The ZipRack is the core component of any ZipFarm™. These patented modular steel frame<br>units come with the necessary headers, gutters, drain lines and plumbing components, as<br>well as thirty 8' ZipGrow™ Towers with Matrix Media™ and Wicking Strips.                                          | X66 |
| 3   | <b>Plumbing</b><br>Package includes a 330 gallon reservoir, pumps, filter, UV clarifier, reverse osmosis<br>system.                                                                                                                                                                                                                             | X2  |
| 4   | <b>Seedling Starter Area with LEDs</b><br>Your Seedling Starter Area is where your seeds will begin growing. Each Area includes one<br>steel rack, three 2' x 6' flood tables (enough to fit 3600 seedlings), nine 6' LED lights, one<br>submersible pump, one 25 gallon reservoir, one air pump, one air stone, and the necessary<br>fittings. | X10 |
| 5   | <b>In Line Rack Plumbing</b><br>Each Kit includes the required fittings, return plumbing lines, and drainage pipes for one<br>ZipRack.                                                                                                                                                                                                          | x66 |
| 6   | <b>12" HAF Fans</b><br>These fans provide air flow throughout your farm.                                                                                                                                                                                                                                                                        | x24 |
| 7   | <b>ZipGrow™ Tower Work Table</b><br>Two (2) 72" L x 24" W x 34" H Heavy Duty 430 Stainless Steel Work Tables - NSF listed with stainless steel tower holder attachment designed to hold a ZipGrow™ tower in place while you harvest, plant, or clean the tower.                                                                                 | X2  |
|     |                                                                                                                                                                                                                                                                                                                                                 |     |

ZPFARM

#### **Equipment Details**:

30 tower/Zipracks Total number of Towers = 1980 towers Grow Space = 2,350 ft<sup>2</sup> Conventional Canopy = 15,840 ft Plant Sites = 47,520

## **\*\* Building Requirements Minimum** 12 ft Ceiling, room 48 ft width, 65 ft length

ELECTRICIAL ALL ALL