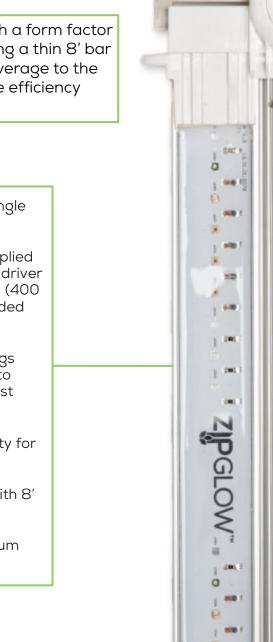

#### ZipGlow™

The **ZipGlow™** lights were designed with a form factor specifically for use in the ZipFarm™. Using a thin 8' bar profile, these lights provide excellent coverage to the growing surface while maximizing space efficiency throughout the farm.

- Double Sided (400 watt) or Single Sided (200 watt) available.
- 400 Watt LED drivers are supplied with the lights. Each 400 watt driver will power one (1) double sided (400 watt) lights or two (2) single sided (200 watt) lights.
- Cords with quick connect fittings supplied for connecting lights to LED Drivers, reduces wiring cost from electrician
- Three (3) year Limited warranty for hardware electronics.
- Designed exclusively for use with 8' ZipGrow<sup>™</sup> Towers
- 8' length, slim, durable aluminum extrusion