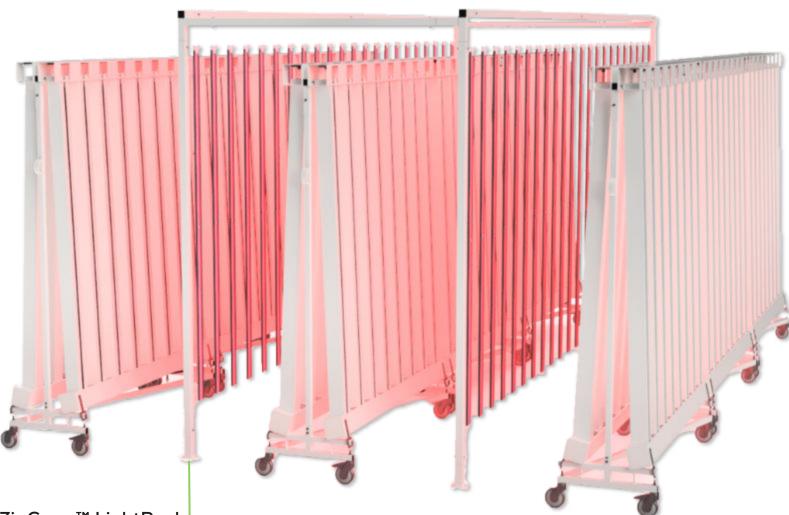

#### ZIPRACK

#### ZipRack<sup>™</sup>

The Zipgrow™ ZipRack puts your plants on wheels! German engineered, medical grade, casters bring planting and harvesting to ergonomic workstations where employee health and safety is key. Each patented modular steel ZipRack comes with the necessary flow regulating drippers, drain lines, quick attach fittings to house 30, 8' ZipGrow™ Towers.